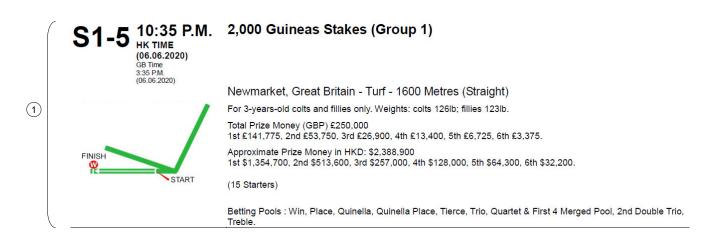

#### **Sussex Stakes (Group 1)**

Goodwood, Great Britain - Turf - 1609 Metres (Right-handed)

For 3-years-old and upwards. Weights: 3-y-o colts & geldings 129lb; fillies 126lb; 4-y-o and up colts & geldings 136lb; fillies 133lb.

Total Prize Money (GBP) £1,000,000

1st £567,100, 2nd £215,000, 3rd £107,600, 4th £53,600, 5th £26,900, 6th £13,500.

Approximate Prize Money in HKD: \$9,888,300

1st \$5,607,700, 2nd \$2,126,000, 3rd \$1,064,000, 4th \$530,000, 5th \$266,000, 6th \$133,500.